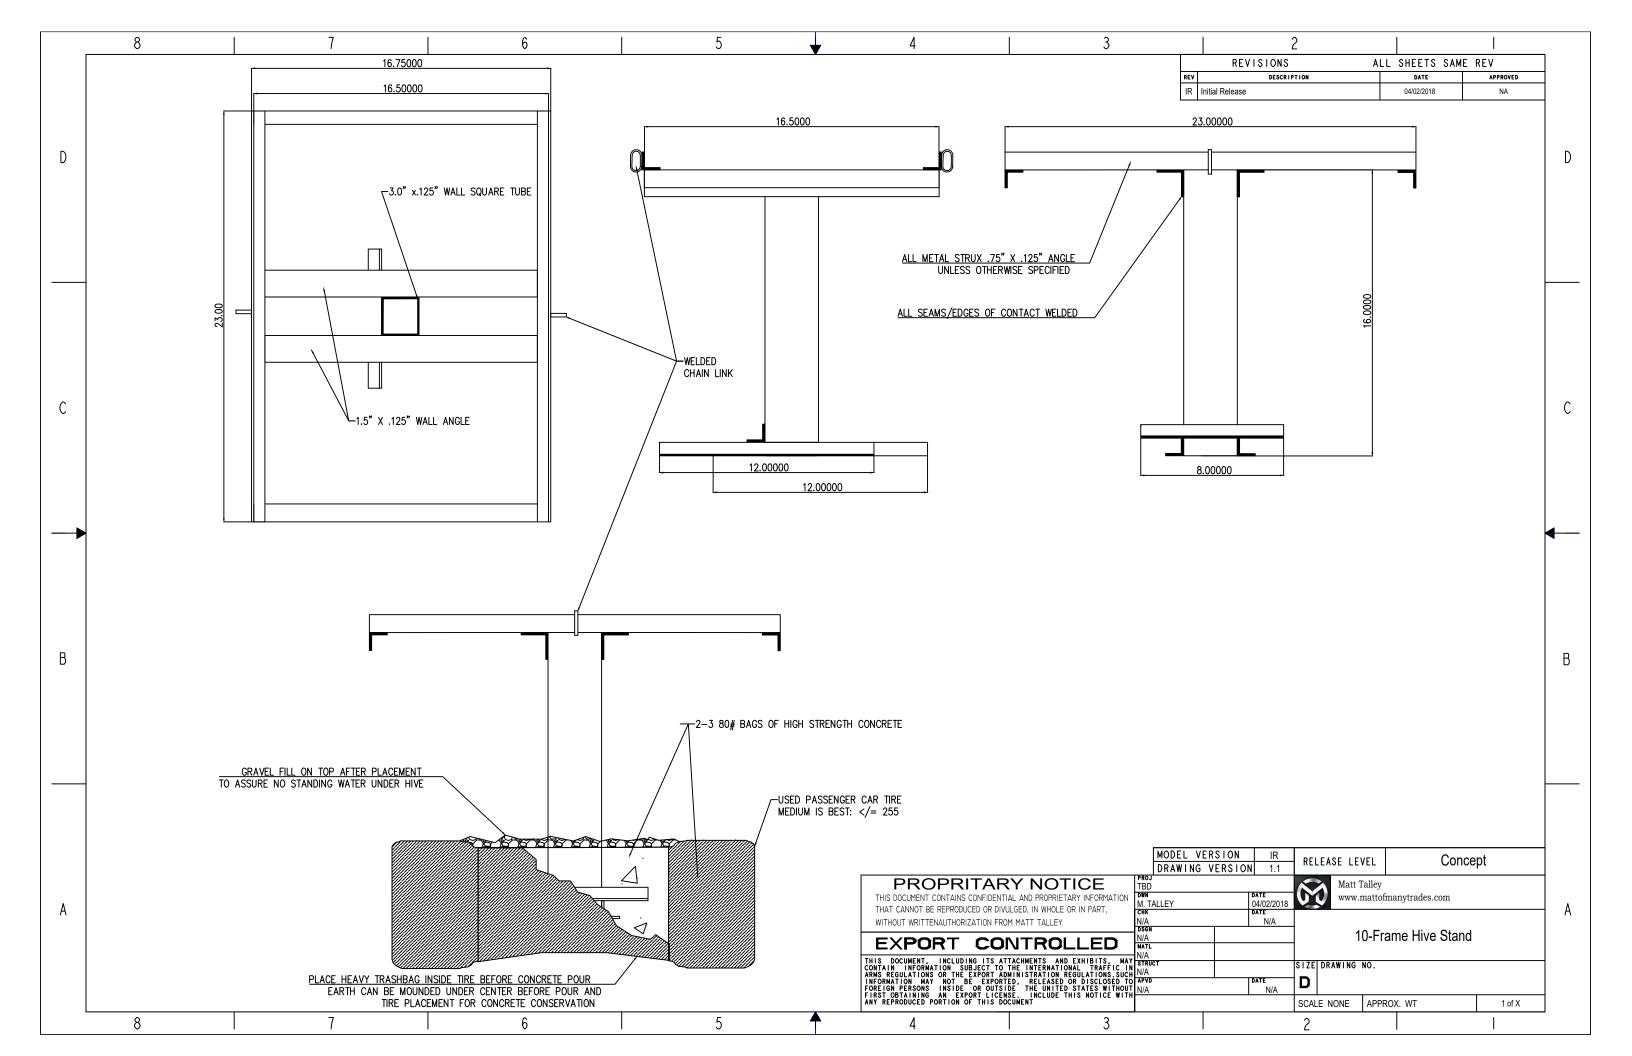

|   | 8                                                                                                                                                                                                                                                                                                                                                                                                                                                                                      | 7                                                                                                                                                                                                                                                                                                                                                                                                                                                                                                                                                                                                                                                                                                                                                                                                                                                                                                                               | 6                                                                                                     | 5               | •            | 4              | 3                                                                                                                                    |
|---|----------------------------------------------------------------------------------------------------------------------------------------------------------------------------------------------------------------------------------------------------------------------------------------------------------------------------------------------------------------------------------------------------------------------------------------------------------------------------------------|---------------------------------------------------------------------------------------------------------------------------------------------------------------------------------------------------------------------------------------------------------------------------------------------------------------------------------------------------------------------------------------------------------------------------------------------------------------------------------------------------------------------------------------------------------------------------------------------------------------------------------------------------------------------------------------------------------------------------------------------------------------------------------------------------------------------------------------------------------------------------------------------------------------------------------|-------------------------------------------------------------------------------------------------------|-----------------|--------------|----------------|--------------------------------------------------------------------------------------------------------------------------------------|
| D | <ul> <li>8-FRAME HIVE, BU'</li> <li>2. IF YOU ARE BUYING<br/>NOTED ON THE DR.<br/>ANY TYPE/SIZE CAN</li> <li>2.1. HAVE EVEN N<br/>OF 2.0" x .250</li> <li>3. GRIND FLAT ANY W<br/>NEED A FLAT SURF/</li> <li>4. A CHAIN LINK WELI<br/>ANCHOR POINT. U<br/>ANIMALS/IDIOTS.</li> <li>5. HEIGHT OF CENTER</li> </ul>                                                                                                                                                                      | DED TO SIDE OF BASE IN MIDDLE TO PROVIDE STRA<br>SED TO KEEP HIVE SAFE IN HIGH WINDS AND FROM                                                                                                                                                                                                                                                                                                                                                                                                                                                                                                                                                                                                                                                                                                                                                                                                                                   | ERE<br>, AND<br>GURE A<br>YOU<br>AP<br>A                                                              |                 |              |                |                                                                                                                                      |
| C | <ol> <li>REINFORCING BARS<br/>THEY CREATE A "FC<br/>USING 4, 10-12" ST</li> <li>SAND METAL SURF<br/>STRIPPER, ALLOW 1<br/>2-3 COATS OF YOU<br/>AUTOMOTIVE GRA</li> <li>YOU CAN ALS<br/>WILL STAIN Y<br/>LOOK NEAT.</li> <li>I SOURCE USED TIR<br/>TO YOUR CAUSE W</li> <li>PUT GRAVEL ON TO<br/>THERE IS NO STANI<br/>DETAIL</li> <li>SET HIVE BASE IN N<br/>BOTTOM. USE LEV<br/>AND BRACE/CLAMI</li> <li>LET STAND SIT AT L<br/>GET TO 100% STRE</li> <li>APPLY "TANGLE FO</li> </ol> | WITH 3+ HONEY SUPERS.<br>S AT BASE CAN BE ALMOST ANY DESIGN AND LONG<br>DOT" FOR THE BASE. IF OUT OF SCRAP ANGLE, I LIK<br>ICKS OF REBAR AND HAVE USE SCRAPPED AXLE U-E<br>ACES AND WIPE DOWN WELL WITH ACETONE OR P<br>TO DRY AND USE A RATTL-CAN RUST CONVERTING<br>R FAVORITE HIVE STAND COLOR, AND A COUPLE OI<br>DE CLEAR SPRAY LACQUER WILL FINISH IT OFF.<br>SO LEAVE NATURAL TO RUST. WILL LAST 5+ YEARS,<br>OUR HIVE BODY'S AND DOESN'T MAKE YOUR BEE Y<br>ES AT TIRE CHANGE PLACES. THEY ARE HAPPY TO I<br>HEN TOLD WHAT USE WILL BE.<br>DP OF CONCRETE IN TIRE AFTER STAND PLACEMENT<br>DING WATER UNDER HIVE AFTER A RAIN. SEE DRAI<br>MIDDLE OF CONCRETE. DO NOT LET BASE SIT ON AT<br>EL TO MAKE SURE STAND IS TRUE IN BOTH X AND Y<br>P ACCORDINGLY. SEE FIGURE D<br>EAST A WEEK BEFORE MOVING IT AND CONCRETE<br>NGTH WITHIN 28 DAYS.<br>10T" OR AXLE GREASE TO MIDDLE OF BASE POST TO<br>Y THINGS OUT OF HIVE. | KE<br>BOLTS.<br>PAINT<br>PRIMER.<br>F<br>BUT<br>(ARD<br>DONATE<br>T SO<br>WING<br>T<br>( AXIS<br>WILL | : CUT UP BED FR | AME - MAKE 2 | A HIVE BASES   | F                                                                                                                                    |
| В |                                                                                                                                                                                                                                                                                                                                                                                                                                                                                        |                                                                                                                                                                                                                                                                                                                                                                                                                                                                                                                                                                                                                                                                                                                                                                                                                                                                                                                                 |                                                                                                       |                 |              |                |                                                                                                                                      |
| A | EIGURE C                                                                                                                                                                                                                                                                                                                                                                                                                                                                               | : WELDED LINK DETAIL                                                                                                                                                                                                                                                                                                                                                                                                                                                                                                                                                                                                                                                                                                                                                                                                                                                                                                            |                                                                                                       | FIGURE D:       | LEVELING AN  | THIS D<br>THAT | FRAME IN CO<br>PROPRITARY<br>DOCUMENT CONTAINS CONFIDENTIAL A<br>CANNOT BE REPRODUCED OR DIVULGE<br>DUT WRITTENAUTHORIZATION FROM MA |

6

5

4

FIGURE C: WELDED LINK DETAIL

7

8

D

С