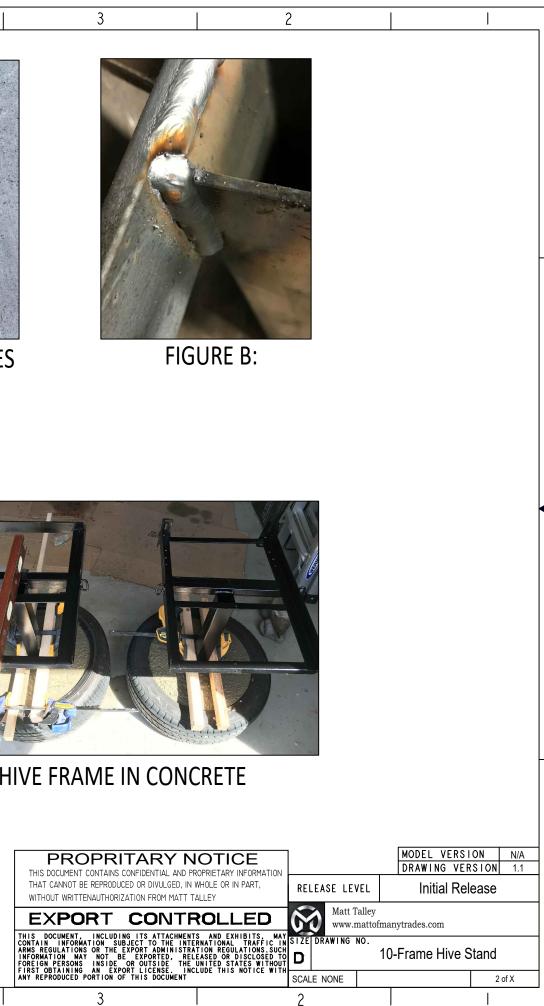

|   | 8                                                                                                                                                                                                                                                                                                                                                                                                                                                                                      | 7                                                                                                                                                                                                                                                                                                                                                                                                                                                                                                                                                                                                                                                                                                                                                                                                                                                                                                                               | 6                                                                                                     | 5               | •            | 4              | 3                                                                                                                                    |
|---|----------------------------------------------------------------------------------------------------------------------------------------------------------------------------------------------------------------------------------------------------------------------------------------------------------------------------------------------------------------------------------------------------------------------------------------------------------------------------------------|---------------------------------------------------------------------------------------------------------------------------------------------------------------------------------------------------------------------------------------------------------------------------------------------------------------------------------------------------------------------------------------------------------------------------------------------------------------------------------------------------------------------------------------------------------------------------------------------------------------------------------------------------------------------------------------------------------------------------------------------------------------------------------------------------------------------------------------------------------------------------------------------------------------------------------|-------------------------------------------------------------------------------------------------------|-----------------|--------------|----------------|--------------------------------------------------------------------------------------------------------------------------------------|
| D | <ul> <li>8-FRAME HIVE, BU'</li> <li>2. IF YOU ARE BUYING<br/>NOTED ON THE DR.<br/>ANY TYPE/SIZE CAN</li> <li>2.1. HAVE EVEN N<br/>OF 2.0" x .250</li> <li>3. GRIND FLAT ANY W<br/>NEED A FLAT SURF/</li> <li>4. A CHAIN LINK WELI<br/>ANCHOR POINT. U<br/>ANIMALS/IDIOTS.</li> <li>5. HEIGHT OF CENTER</li> </ul>                                                                                                                                                                      | DED TO SIDE OF BASE IN MIDDLE TO PROVIDE STRA<br>SED TO KEEP HIVE SAFE IN HIGH WINDS AND FROM                                                                                                                                                                                                                                                                                                                                                                                                                                                                                                                                                                                                                                                                                                                                                                                                                                   | ERE<br>, AND<br>GURE A<br>YOU<br>AP<br>A                                                              |                 |              |                |                                                                                                                                      |
| C | <ol> <li>REINFORCING BARS<br/>THEY CREATE A "FC<br/>USING 4, 10-12" ST</li> <li>SAND METAL SURF<br/>STRIPPER, ALLOW 1<br/>2-3 COATS OF YOU<br/>AUTOMOTIVE GRA</li> <li>YOU CAN ALS<br/>WILL STAIN Y<br/>LOOK NEAT.</li> <li>I SOURCE USED TIR<br/>TO YOUR CAUSE W</li> <li>PUT GRAVEL ON TO<br/>THERE IS NO STANI<br/>DETAIL</li> <li>SET HIVE BASE IN N<br/>BOTTOM. USE LEV<br/>AND BRACE/CLAMI</li> <li>LET STAND SIT AT L<br/>GET TO 100% STRE</li> <li>APPLY "TANGLE FO</li> </ol> | WITH 3+ HONEY SUPERS.<br>S AT BASE CAN BE ALMOST ANY DESIGN AND LONG<br>DOT" FOR THE BASE. IF OUT OF SCRAP ANGLE, I LIK<br>ICKS OF REBAR AND HAVE USE SCRAPPED AXLE U-E<br>ACES AND WIPE DOWN WELL WITH ACETONE OR P<br>TO DRY AND USE A RATTL-CAN RUST CONVERTING<br>R FAVORITE HIVE STAND COLOR, AND A COUPLE OI<br>DE CLEAR SPRAY LACQUER WILL FINISH IT OFF.<br>SO LEAVE NATURAL TO RUST. WILL LAST 5+ YEARS,<br>OUR HIVE BODY'S AND DOESN'T MAKE YOUR BEE Y<br>ES AT TIRE CHANGE PLACES. THEY ARE HAPPY TO I<br>HEN TOLD WHAT USE WILL BE.<br>DP OF CONCRETE IN TIRE AFTER STAND PLACEMENT<br>DING WATER UNDER HIVE AFTER A RAIN. SEE DRAI<br>MIDDLE OF CONCRETE. DO NOT LET BASE SIT ON AT<br>EL TO MAKE SURE STAND IS TRUE IN BOTH X AND Y<br>P ACCORDINGLY. SEE FIGURE D<br>EAST A WEEK BEFORE MOVING IT AND CONCRETE<br>NGTH WITHIN 28 DAYS.<br>10T" OR AXLE GREASE TO MIDDLE OF BASE POST TO<br>Y THINGS OUT OF HIVE. | KE<br>BOLTS.<br>PAINT<br>PRIMER.<br>F<br>BUT<br>(ARD<br>DONATE<br>T SO<br>WING<br>T<br>( AXIS<br>WILL | : CUT UP BED FR | AME - MAKE 2 | A HIVE BASES   | F                                                                                                                                    |
| В |                                                                                                                                                                                                                                                                                                                                                                                                                                                                                        |                                                                                                                                                                                                                                                                                                                                                                                                                                                                                                                                                                                                                                                                                                                                                                                                                                                                                                                                 |                                                                                                       |                 |              |                |                                                                                                                                      |
| A | EIGURE C                                                                                                                                                                                                                                                                                                                                                                                                                                                                               | : WELDED LINK DETAIL                                                                                                                                                                                                                                                                                                                                                                                                                                                                                                                                                                                                                                                                                                                                                                                                                                                                                                            |                                                                                                       | FIGURE D:       | LEVELING AN  | THIS D<br>THAT | FRAME IN CO<br>PROPRITARY<br>DOCUMENT CONTAINS CONFIDENTIAL A<br>CANNOT BE REPRODUCED OR DIVULGE<br>DUT WRITTENAUTHORIZATION FROM MA |

В

Α